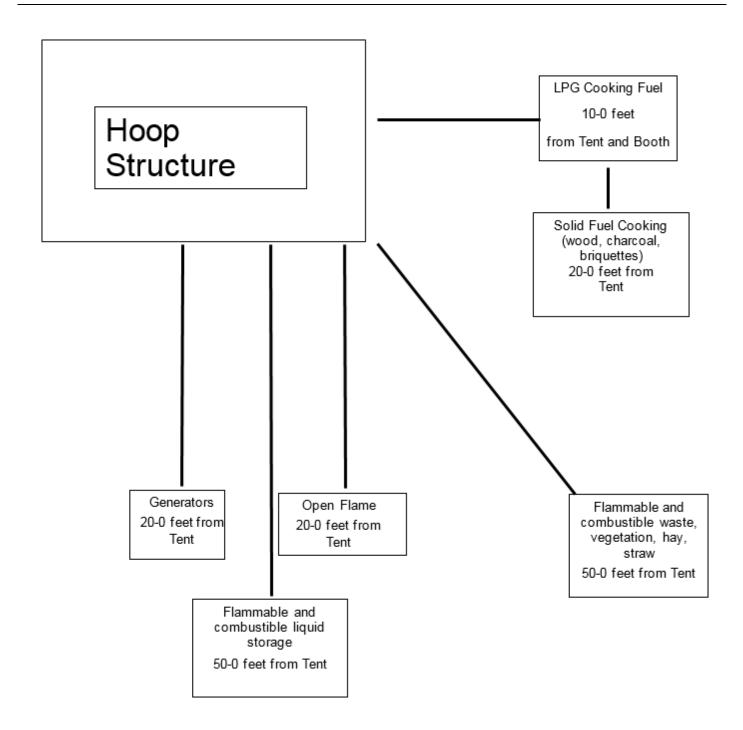

## NOTES:

Verify Parking Locations shall be minimum, 20-0 feet for emplyees operation only.

All Tents shall be minimum of 20-0 feet from all property lines and buildings unless exempt per code.

Vegetation may be reduced to minimum of 30-0 feet from tent when approved by fire official.